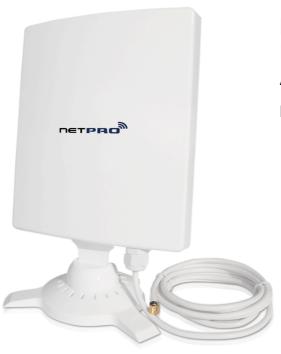

#### **Product Description**

Indoor / Outdoor Directional Antenna NO14UE-777 operates in the 2.4GHz band and provides 14dBi directional operation, which largely extends the wireless range and delivers much better wireless performance. The antenna offers the RP-SMA female connector guaranteeing wider compatibility with most of the wireless equipment.

#### **Product Features**

- Compliant with 802.11n/b/g (2.4GHz)
- 9dBi signal gain
- ♦ 100cm low-loss extension cable
- \* RP-SMA Female connector

### **Product Specification**

| Frequency Rang-MHZ           | 2400-2483                |
|------------------------------|--------------------------|
| Gain -dBI                    | 14                       |
| Beam Width                   | H:65 V:30                |
| Gain                         | 9 dBi                    |
| Input Impedance              | 50                       |
| Polarization                 | Vertical                 |
| Max Power -W                 | 50                       |
| Cable and Connector<br>Model | 30                       |
| Polarization                 | RP-SMA with 2M Cable     |
| Antenna Size                 | 178x268x135mm            |
| Application                  | Indoor / Outdoor         |
| Operating Temp.              | -20°C~65°C(-4°F~149°F)   |
| Storage Temp.                | -30°C~75°C (-22°F~167°F) |
| Operating Humidity           | 10%~90% non-condensing   |
| Storage Humidity             | 5%~90% non-condensing    |